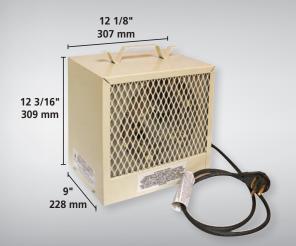

# > Portable Heater

**CCG Series** 

## **MODELS**

| Product #        | Watts<br>240/208V | Motor type |
|------------------|-------------------|------------|
| CCG4800AM-MF-TB6 | 4800/3600         | Enclosed   |
| CCG4800AM-MO-TB6 | 4800/3600         | Open       |

Standard color: Almond