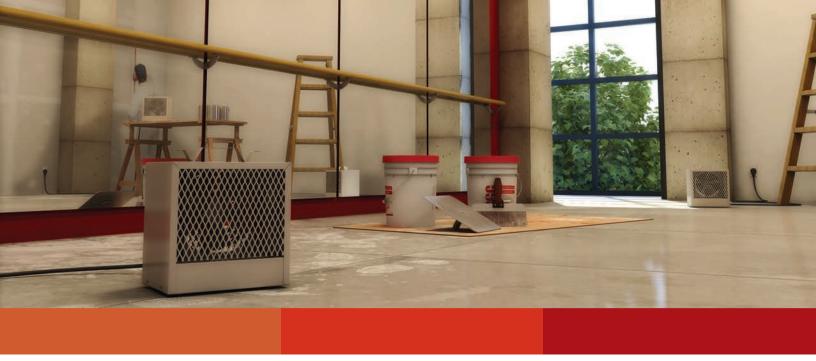

# **Handy heating!**

This heater is designed for workplaces requiring temporary back-up heating such as: construction sites, workshops, garages, etc.

The CCG4800AM-MF-TB6 model features a totally enclosed motor that prevents dust accumulation, thereby increasing the lifespan of the heater.