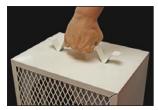

#### PRACTICAL

A unit that's easy to move around thanks to its carry handle that doubles as a reel for storing the electric cable.