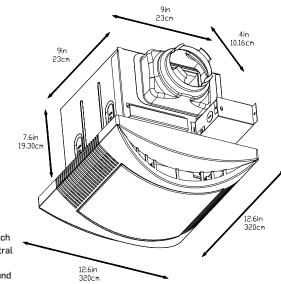

# 4" Duct (Standard):

90 CFM/0.8Sones

## Housing

- Detachable 4" diameter plastic duct adapter
- · Built-in backdraft damper