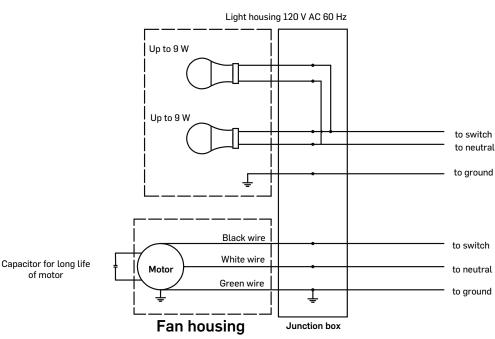

#### AC Motor

- Power rating of 120V/60HZ
- Long-life AC motor
- Blower wheel design using PP material
- · AC motor engineered to run continuously

## Housing

- Detachable 4" diameter plastic duct adapter
- · Built-in backdraft damper

## Warranty

•1 year limited warranty

| Model# BPT14-14ALB3           |           | 4" Duct (Standard) |
|-------------------------------|-----------|--------------------|
| Static Pressure (inches w.g.) |           | 0.1                |
| Air volume                    | CFM       | 90                 |
| Noise                         | Sone      | 0.8                |
| Motor power consumption       | Watts     | 24                 |
| Energy efficiency             | CFM/Watts | 3.75               |
| Power rating                  | V/Hz.     | 120/60             |
| Duct diameter                 | Inches    | 4                  |